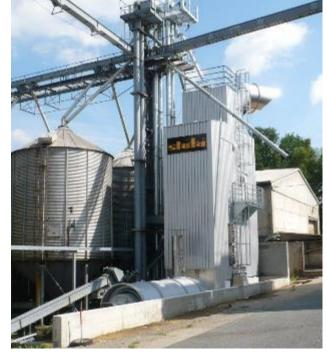

## Projekt: RWG Badbergen Deutschland, Dinklage

Type: MDB-XN 1/15-SB Year: 2019 Product: maize, wheat, rapeseed

### Dryer capacity::

maize: 15 t/h from 35 % to 15% wheat: 45 t/h from 19% to 15% rapeseed: 32 t/h from 13% to 9%