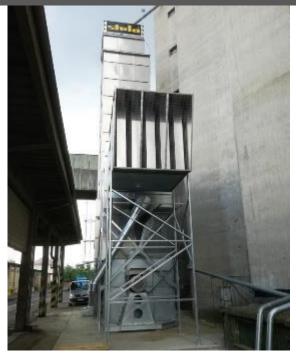

## Projekt: Kámen Tschechische Republik, Kámen

Type: GDB-TN 1/9-S Year: 2019 Product: maize, wheat, rapeseed

### Dryer capacity::

maize: 7.7 t/h from 35 % to 15% wheat: 31 t/h from 19% to 15% rapeseed: 23.2 t/h from 13% to 9%

Projekt: Troubky Tschechische Republik, Troubky