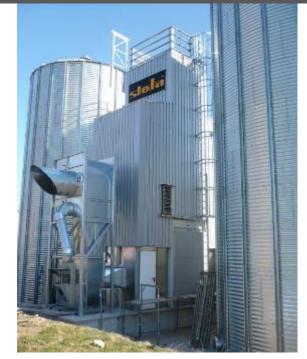

## Projekt: Berger Bern Schweiz, Oberbottingen

Type: GDB-TN 1/9-S Year: 2019 Product: maize, wheat, rapeseed

### Dryer capacity::

maize: 7.7 t/h from 35 % to 15% wheat: 31 t/h from 19% to 15% rapeseed: 23.2 t/h from 13% to 9%

Type: MDB-TN 1/4-S Year: 2019 Product: maize, wheat, rapeseed